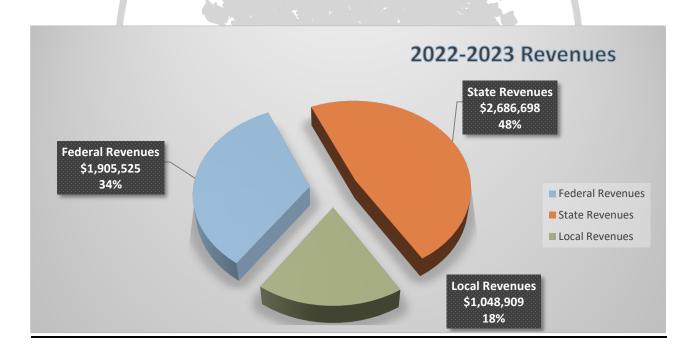

#### Revenues

2022-2023 Adopted Budget federal revenues include projected awards, one-time carryover funds, and one-time grants for COVID relief funding:

| Resource | Description                                                                           | Allocation   |
|----------|---------------------------------------------------------------------------------------|--------------|
| 0000     | Other Federal                                                                         | \$ 15,000    |
| 0310     | Medi-Cal Administrative Activities                                                    | \$ 500,000   |
| 3010     | ESEA: Title I                                                                         | \$ 2,343,878 |
| 3212     | Elementary & Secondary School Emergency Relief II (ESSER II) Fund                     | \$ 1,358,622 |
| 3213     | Elementary & Secondary School Emergency Relief III (ESSER III) Fund                   | \$ 2,436,331 |
| 3214     | Elementary & Secondary School Emergency Relief III (ESSER III) Fund: Learning Loss    | \$ 845,972   |
| 3216     | Expanded Learning Opportunities (ELO) Grant: ESSER II State Reserve                   | \$ 2,177,946 |
| 3218     | Expanded Learning Opportunities (ELO) Grant: ESSER III State Reserve, Emergency Needs | \$ 944,748   |
| 3219     | Expanded Learning Opportunities (ELO) Grant: ESSER III State Reserve, Learning Loss   | \$ 2,447,435 |
| 3310     | Special Ed: IDEA Basic Local Assistance Entitlement                                   | \$ 6,384,410 |
| 3311     | Special Ed: IDEA Basic Local Assistance Entitlement Private Schools                   | \$ 12,285    |
| 3315     | Special Ed: IDEA Preschool Grants                                                     | \$ 216,355   |
| 3327     | Special Ed: IDEA Mental Health Reimbursement                                          | \$ 150,000   |
| 3345     | Special Ed: IDEA Preschool Staff Development                                          | \$ 1,115     |
| 3410     | Department of Rehab Workability                                                       | \$ 40,000    |
| 3550     | Carl D. Perkins Career and Technical Education                                        | \$ 143,479   |
| 4035     | ESEA: Title II Improving Teacher Quality                                              | \$ 436,279   |
| 4127     | ESEA: Title IV Student Support and Academic Enrichment                                | \$ 156,772   |
| 4201     | ESEA: Title III Immigrant Student Program                                             | \$ 21,845    |
| 4203     | ESEA: Title III Limited English Proficient                                            | \$ 153,504   |
| 5810     | Education Connectivity Fund                                                           | \$ 2,000,000 |
|          | TOTAL FEDERAL REVENUES                                                                | \$18,608,030 |

#### Revenues – continued

2022-2023 Adopted Budget state revenues include the following programs:

- ♣ Mandate Block Grant funds are based on 2021-2022 ADA and a 6.56% COLA: K-8 ADA \$34.94, 9-12 ADA \$67.31.
- Lottery funds are based on projected 2022-2023 Annual ADA: Unrestricted Lottery \$163 per ADA and Lottery Prop 20 \$65 per ADA.
- ≠ Estimated STRS On Behalf Pension Contribution rate is based on prior year 2021-2022 totals.

| Resource | Description                                | Allocation   |
|----------|--------------------------------------------|--------------|
| 0000     | Mandated Block Grant                       | \$ 980,354   |
| 1100     | Lottery                                    | \$ 3,516,074 |
| 6053     | Universal PreK Planning                    | \$ 73,323    |
| 6300     | Lottery Prop 20                            | \$ 1,402,115 |
| 6387     | Career Technical Education Incentive Grant | \$ 1,392,089 |
| 6388     | K-12 Strong Workforce                      | \$ 56,716    |
| 6520     | Special Education Workability              | \$ 58,145    |
| 6546     | Special Education Mental Health            | \$ 1,501,218 |
| 6695     | Prop 56 Tobacco Prevention Act             | \$ 204,048   |
| 7690     | STRS on Behalf Pension Contribution        | \$12,014,964 |
| 5810     | California Department of Public Health     | \$ 245,717   |
|          | TOTAL STATE REVENUES                       | \$23,329,093 |

2022-2023 Adopted Budget local revenues include interest earnings, use of facilities, donations, reimbursements from outside agencies, reimbursements from district safety credits with the JPA, non-resident student fees and other miscellaneous revenues. Local revenues for AB602 special education are funded on district wide projected P2 ADA and are based on 2022-2023 projected revenue information from SELPA.

#### Revenues – continued

| Resource | Description                               | Allocation    |
|----------|-------------------------------------------|---------------|
| 0000     | Leases & Rentals                          | \$ 439,151    |
| 0000     | Interest                                  | \$ 100,000    |
| 0000     | Other Income                              | \$ 755,000    |
| 0200     | Safety Credits Reimbursements             | \$ 1,370,712  |
| 0600     | Donation Revenue                          | \$ 400,000    |
| 0605     | Safety Awards                             | \$ 19,000     |
| 0620     | Non-Resident Student Fees                 | \$ 90,560     |
| 0704     | Transportation Services                   | \$ 250,000    |
| 0991     | Bill to Outside Agencies                  | \$ 800,000    |
| 6500     | Special Education SELPA Transfer from COE | \$ 18,148,192 |
| 6500     | SELPA OCI-OOHC                            | \$ 1,269,999  |
| 6531     | Low Incidence Special Education           | \$ 359,333    |
| 9986     | Redevelopment Revenues                    | \$ 1,107,424  |
|          | TOTAL LOCAL REVENUES                      | \$ 25,109,371 |

#### 2022-2023 Adopted Budget revenues are projected at \$300,762,488.