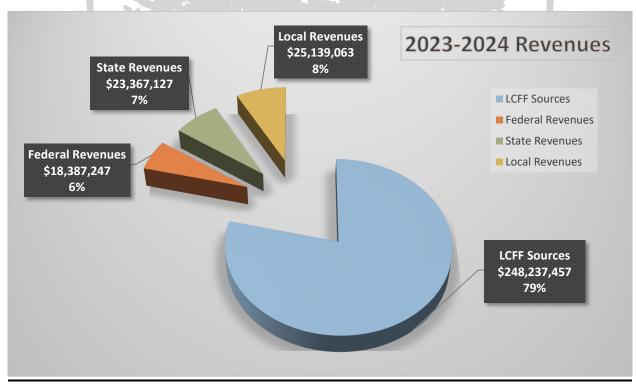

LCFF funding totaling \$233,715,994 is comprised of the following sources:

- ♣ State Aid \$116,298,510 = 50%
- ♣ Property Taxes \$61,608,151= 26%
- **♣** Education Protection Account \$55,809,333 = 24%

#### 2022-2023 Adopted Budget revenues are projected at \$300,762,488.