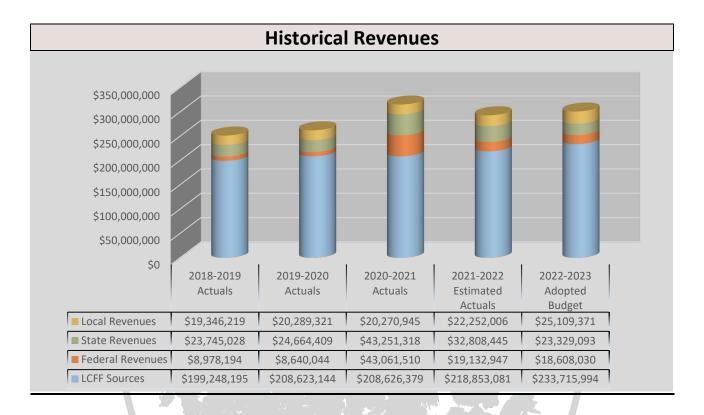

#### Revenues

2022-2023 Adopted Budget federal revenues include projected awards, one-time carryover funds, and one-time grants for COVID relief funding:

| Resource | Description                                                                           | Allocation   |
|----------|---------------------------------------------------------------------------------------|--------------|
| 0000     | Other Federal                                                                         | \$ 15,000    |
| 0310     | Medi-Cal Administrative Activities                                                    | \$ 500,000   |
| 3010     | ESEA: Title I                                                                         | \$ 2,343,878 |
| 3212     | Elementary & Secondary School Emergency Relief II (ESSER II) Fund                     | \$ 1,358,622 |
| 3213     | Elementary & Secondary School Emergency Relief III (ESSER III) Fund                   | \$ 2,436,331 |
| 3214     | Elementary & Secondary School Emergency Relief III (ESSER III) Fund: Learning Loss    | \$ 845,972   |
| 3216     | Expanded Learning Opportunities (ELO) Grant: ESSER II State Reserve                   | \$ 2,177,946 |
| 3218     | Expanded Learning Opportunities (ELO) Grant: ESSER III State Reserve, Emergency Needs | \$ 944,748   |
| 3219     | Expanded Learning Opportunities (ELO) Grant: ESSER III State Reserve, Learning Loss   | \$ 2,447,435 |
| 3310     | Special Ed: IDEA Basic Local Assistance Entitlement                                   | \$ 6,384,410 |
| 3311     | Special Ed: IDEA Basic Local Assistance Entitlement Private Schools                   | \$ 12,285    |
| 3315     | Special Ed: IDEA Preschool Grants                                                     | \$ 216,355   |
| 3327     | Special Ed: IDEA Mental Health Reimbursement                                          | \$ 150,000   |
| 3345     | Special Ed: IDEA Preschool Staff Development                                          | \$ 1,115     |
| 3410     | Department of Rehab Workability                                                       | \$ 40,000    |
| 3550     | Carl D. Perkins Career and Technical Education                                        | \$ 143,479   |
| 4035     | ESEA: Title II Improving Teacher Quality                                              | \$ 436,279   |
| 4127     | ESEA: Title IV Student Support and Academic Enrichment                                | \$ 156,772   |
| 4201     | ESEA: Title III Immigrant Student Program                                             | \$ 21,845    |
| 4203     | ESEA: Title III Limited English Proficient                                            | \$ 153,504   |
| 5810     | Education Connectivity Fund                                                           | \$ 2,000,000 |
|          | TOTAL FEDERAL REVENUES                                                                | \$18,608,030 |

| Resource | Description                                | Allocation   |
|----------|--------------------------------------------|--------------|
| 0000     | Mandated Block Grant                       | \$ 980,354   |
| 1100     | Lottery                                    | \$ 3,516,074 |
| 6053     | Universal PreK Planning                    | \$ 73,323    |
| 6300     | Lottery Prop 20                            | \$ 1,402,115 |
| 6387     | Career Technical Education Incentive Grant | \$ 1,392,089 |
| 6388     | K-12 Strong Workforce                      | \$ 56,716    |
| 6520     | Special Education Workability              | \$ 58,145    |
| 6546     | Special Education Mental Health            | \$ 1,501,218 |
| 6695     | Prop 56 Tobacco Prevention Act             | \$ 204,048   |
| 7690     | STRS on Behalf Pension Contribution        | \$12,014,964 |
| 5810     | California Department of Public Health     | \$ 245,717   |
|          | TOTAL STATE REVENUES                       | \$23,329,093 |

#### Revenues – continued

| Resource | Description                               | Allocation    |
|----------|-------------------------------------------|---------------|
| 0000     | Leases & Rentals                          | \$ 439,151    |
| 0000     | Interest                                  | \$ 100,000    |
| 0000     | Other Income                              | \$ 755,000    |
| 0200     | Safety Credits Reimbursements             | \$ 1,370,712  |
| 0600     | Donation Revenue                          | \$ 400,000    |
| 0605     | Safety Awards                             | \$ 19,000     |
| 0620     | Non-Resident Student Fees                 | \$ 90,560     |
| 0704     | Transportation Services                   | \$ 250,000    |
| 0991     | Bill to Outside Agencies                  | \$ 800,000    |
| 6500     | Special Education SELPA Transfer from COE | \$ 18,148,192 |
| 6500     | SELPA OCI-OOHC                            | \$ 1,269,999  |
| 6531     | Low Incidence Special Education           | \$ 359,333    |
| 9986     | Redevelopment Revenues                    | \$ 1,107,424  |
|          | TOTAL LOCAL REVENUES                      | \$ 25,109,371 |

#### 2022-2023 Adopted Budget revenues are projected at \$300,762,488.