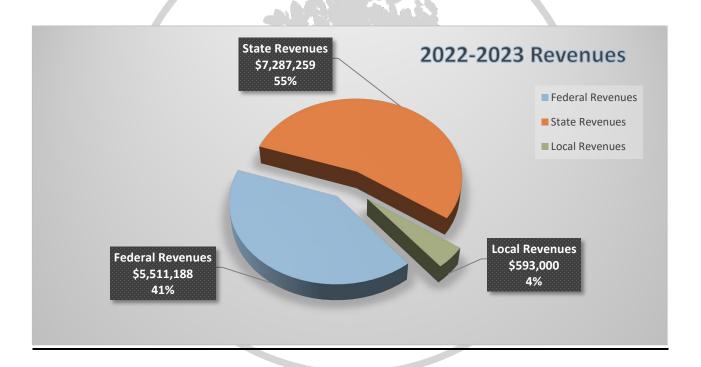

#### Revenues

2022-2023 Adopted Budget federal revenues include projected awards, one-time carryover funds, and one-time grants for COVID relief funding:

| Resource | Description                                                                           | Allocation   |
|----------|---------------------------------------------------------------------------------------|--------------|
| 0000     | Other Federal                                                                         | \$ 15,000    |
| 0310     | Medi-Cal Administrative Activities                                                    | \$ 500,000   |
| 3010     | ESEA: Title I                                                                         | \$ 2,343,878 |
| 3212     | Elementary & Secondary School Emergency Relief II (ESSER II) Fund                     | \$ 1,358,622 |
| 3213     | Elementary & Secondary School Emergency Relief III (ESSER III) Fund                   | \$ 2,436,331 |
| 3214     | Elementary & Secondary School Emergency Relief III (ESSER III) Fund: Learning Loss    | \$ 845,972   |
| 3216     | Expanded Learning Opportunities (ELO) Grant: ESSER II State Reserve                   | \$ 2,177,946 |
| 3218     | Expanded Learning Opportunities (ELO) Grant: ESSER III State Reserve, Emergency Needs | \$ 944,748   |
| 3219     | Expanded Learning Opportunities (ELO) Grant: ESSER III State Reserve, Learning Loss   | \$ 2,447,435 |
| 3310     | Special Ed: IDEA Basic Local Assistance Entitlement                                   | \$ 6,384,410 |
| 3311     | Special Ed: IDEA Basic Local Assistance Entitlement Private Schools                   | \$ 12,285    |
| 3315     | Special Ed: IDEA Preschool Grants                                                     | \$ 216,355   |
| 3327     | Special Ed: IDEA Mental Health Reimbursement                                          | \$ 150,000   |
| 3345     | Special Ed: IDEA Preschool Staff Development                                          | \$ 1,115     |
| 3410     | Department of Rehab Workability                                                       | \$ 40,000    |
| 3550     | Carl D. Perkins Career and Technical Education                                        | \$ 143,479   |
| 4035     | ESEA: Title II Improving Teacher Quality                                              | \$ 436,279   |
| 4127     | ESEA: Title IV Student Support and Academic Enrichment                                | \$ 156,772   |
| 4201     | ESEA: Title III Immigrant Student Program                                             | \$ 21,845    |
| 4203     | ESEA: Title III Limited English Proficient                                            | \$ 153,504   |
| 5810     | Education Connectivity Fund                                                           | \$ 2,000,000 |
|          | TOTAL FEDERAL REVENUES                                                                | \$18,608,030 |

#### Revenues – continued

2022-2023 Adopted Budget state revenues include the following programs:

- ♣ Mandate Block Grant funds are based on 2021-2022 ADA and a 6.56% COLA: K-8 ADA \$34.94, 9-12 ADA \$67.31.
- Lottery funds are based on projected 2022-2023 Annual ADA: Unrestricted Lottery \$163 per ADA and Lottery Prop 20 \$65 per ADA.
- ≠ Estimated STRS On Behalf Pension Contribution rate is based on prior year 2021-2022 totals.

| Resource | Description                                | Allocation   |
|----------|--------------------------------------------|--------------|
| 0000     | Mandated Block Grant                       | \$ 980,354   |
| 1100     | Lottery                                    | \$ 3,516,074 |
| 6053     | Universal PreK Planning                    | \$ 73,323    |
| 6300     | Lottery Prop 20                            | \$ 1,402,115 |
| 6387     | Career Technical Education Incentive Grant | \$ 1,392,089 |
| 6388     | K-12 Strong Workforce                      | \$ 56,716    |
| 6520     | Special Education Workability              | \$ 58,145    |
| 6546     | Special Education Mental Health            | \$ 1,501,218 |
| 6695     | Prop 56 Tobacco Prevention Act             | \$ 204,048   |
| 7690     | STRS on Behalf Pension Contribution        | \$12,014,964 |
| 5810     | California Department of Public Health     | \$ 245,717   |
|          | TOTAL STATE REVENUES                       | \$23,329,093 |

2022-2023 Adopted Budget local revenues include interest earnings, use of facilities, donations, reimbursements from outside agencies, reimbursements from district safety credits with the JPA, non-resident student fees and other miscellaneous revenues. Local revenues for AB602 special education are funded on district wide projected P2 ADA and are based on 2022-2023 projected revenue information from SELPA.

#### Revenues – continued

| Resource | Description                               | Allocation    |
|----------|-------------------------------------------|---------------|
| 0000     | Leases & Rentals                          | \$ 439,151    |
| 0000     | Interest                                  | \$ 100,000    |
| 0000     | Other Income                              | \$ 755,000    |
| 0200     | Safety Credits Reimbursements             | \$ 1,370,712  |
| 0600     | Donation Revenue                          | \$ 400,000    |
| 0605     | Safety Awards                             | \$ 19,000     |
| 0620     | Non-Resident Student Fees                 | \$ 90,560     |
| 0704     | Transportation Services                   | \$ 250,000    |
| 0991     | Bill to Outside Agencies                  | \$ 800,000    |
| 6500     | Special Education SELPA Transfer from COE | \$ 18,148,192 |
| 6500     | SELPA OCI-OOHC                            | \$ 1,269,999  |
| 6531     | Low Incidence Special Education           | \$ 359,333    |
| 9986     | Redevelopment Revenues                    | \$ 1,107,424  |
|          | TOTAL LOCAL REVENUES                      | \$ 25,109,371 |

#### 2022-2023 Adopted Budget revenues are projected at \$300,762,488.