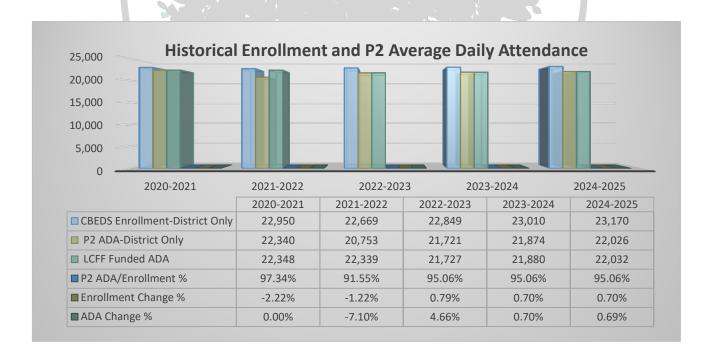

### Enrollment, Average Daily Attendance & Local Control Funding Formula

Local Control Funding Formula calculators provided by Fiscal Crisis and Management Assistance Team were utilized for District projections along with Riverside County Office of Education Budget Guidance Letter and School Services of California's May 2022 Financial Dartboard. Districts are currently funded on the greater of prior year ADA (Average Daily Attendance) or current year ADA. The following information details the components of LCFF and district calculations:

- ♣ Grade Span Base Grants per ADA TK/K-3, 4-6, 7-8, 9-12
- **★** TK/K-3 Grade Span Adjustment & 9-12 Career Technical Education
- ♣ Base Grant Investment
- ♣ TK Ratio Add-On
- **♣** Supplemental and Concentration Grant Increases Based on Unduplicated Student Counts:
  - o English Learners, Free and Reduced-Price Meal Program, Foster Youth and Homeless
  - o District Unduplicated Pupil Count three year rolling average 36.46%
- Cost of Living Adjustment (COLA)
  - 6.56% Cost of Living Adjustment
- ♣ Projected CBEDS Enrollment 22,849
- Projected P2 ADA 21,721
- LCFF Funded ADA 21,727 based on 2022-2023 ADA
  - o Includes 6 ADA County Programs