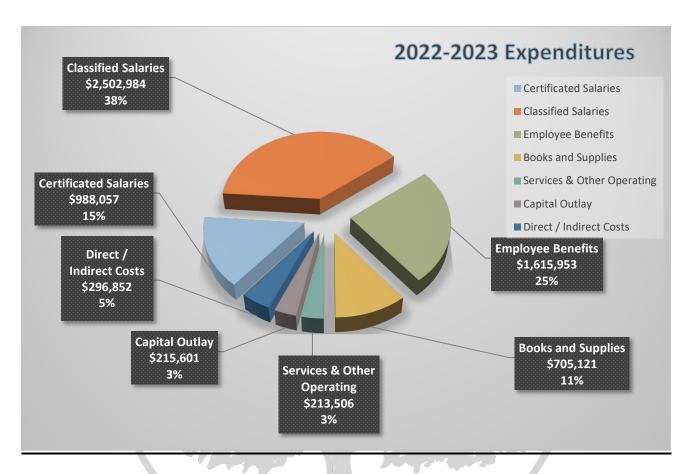

### **Expenditures**

#### Salaries and Benefits

- ≠ 2022-2023 Adopted Budget includes the following FTEs:
  - o Certificated Bargaining Unit 1,096.03
  - Classified Bargaining Unit 882.54
  - o Management/Support 184.39
- ♣ Certificated staffing ratios to develop initial 2022-2023 general education staffing requirements by grade level:
  - o TK 24:1
  - $\circ$  K-3 27:1
  - $\circ$  4-5 32:1
  - $\circ$  6-8 31:1
  - o 9-12 31:1 Core Subjects, 60:1 Physical Education, 38:1 Electives

- ♣ Statutory Benefits and Health and Welfare
  - o STRS (State Teachers' Retirement System)
    - Adopted Budget included a STRS rate increase of 2.18% from 16.92% to 19.10% equal to approximately \$2.85M within all budget sources.
  - o PERS (Public Employees' Retirement System)
    - Adopted Budget included a PERS rate increase of 2.46% from 22.91% to 25.37% equal to approximately \$1.16M within all budget sources.
  - o Certificated total statutory benefit rate equal to 23.05%
  - o Classified total statutory benefit rate equal to 35.52%
  - o Health and Welfare cap \$10,100 per FTE
- Governmental Accounting Standards Board (GASB) 68 requires districts to record their proportionate share of the STRS pension liability. 2022-2023 Adopted Budget revenue and expenditure budgets in the restricted General Fund include a projected liability of \$13,899,294.
- ♣ Step and Column
  - o All certificated employees \$2,808,762 plus statutory benefits of \$652,407 for a total of \$3,461,169.
  - All classified employees \$426,636 plus statutory benefits of \$149,934 for a total of \$576,570.
- Retiree Benefits are projected at \$925,985.
- ♣ Annual payments for the 2018-2019 Supplemental Early Retirement Incentive Program: third annual payment of \$2,025,040.
- → The budget also includes approximately \$6.5M in district paid salaries and benefits for substitutes, athletic stipends, home hospital instruction, Saturday school instruction, class size compensation and AB1522 paid sick leave for substitutes.
- Salary and benefit projections of \$260,211,281 are equal to 85.83% of total expenditures.

#### **Other Expenditures**

- Lottery expenditures totaling \$6,831,167 include the following:
  - o Certificated Teacher Salaries and Benefits \$3,516,074.
  - Educational Services, Curriculum and Instruction, Dual Enrollment, IB, Library Support and Software Programs \$1,402,115.
  - o Partial textbook adoption (Restricted Lottery) budgeted at \$1,912,978.
- ♣ Site Programs: Athletics, Band, Choir and Drama \$469,925
- ♣ Expanded Learning Opportunities Grants (ELOG) one-time funds to be used for ongoing expenditures totaling \$4,155,533 in the current fiscal year. These expenditures include but are not limited to:
  - o Elementary Counselors
  - o High School Credit Recovery
  - o DSLI
  - Physical Education Teachers and Aides
  - Middle School Inclusion Sections
  - Mental Health Services and Supports
  - Professional Development
  - o Elementary SEL Curriculum
  - Paraprofessionals
- **♣** ESSER II one-time funds to be used for one-time COVID related costs equal to \$1,358,622.
- ≠ ESSER III one-time funds to be used for learning loss support costs equal to \$3,282,303.
  - Bilingual Aides
  - Education Technology
  - Mental Health Services and Supports
  - Middle School Academic Sections
  - Summer School
  - Tutoring
- **♣** Textbook adoption budgeted at \$4,862,022.
- ♣ Utilities including gas, electricity, sewer, telephones, waste disposal and hazardous waste disposal have been budgeted at \$7,320,000.
- ♣ Districtwide supplies, software, and other operational services are included at \$7,281,837

#### **Other Expenditures**

- ♣ Long term debt and other outgo expenditures have been budgeted at \$363,541.
  - o Long term debt includes payments for the District Support Center COP.
- ♣ Operating leases for buildings, district paid copiers, click charges, and print shop are budgeted at \$2,408,109.
- ♣ Murrieta Valley Unified School District's approved indirect cost rate for 2022-2023 is 5.34% and will provide an estimated \$1,669,812 to the unrestricted general fund from restricted resources and other district funds.

2022-2023 Adopted Budget expenditures are projected at \$304,755,101.