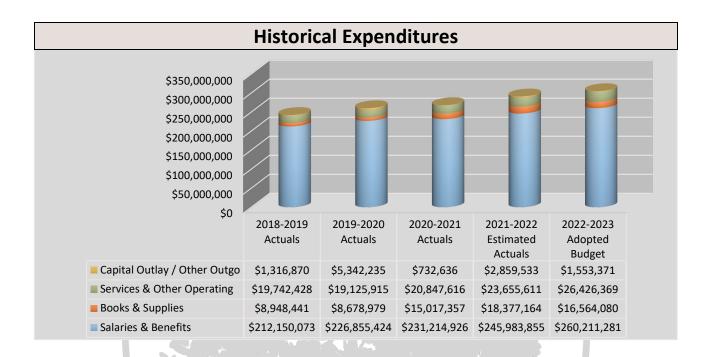

- ♣ Statutory Benefits and Health and Welfare
  - o STRS (State Teachers' Retirement System)
    - Adopted Budget included a STRS rate increase of 2.18% from 16.92% to 19.10% equal to approximately \$2.85M within all budget sources.
  - o PERS (Public Employees' Retirement System)
    - Adopted Budget included a PERS rate increase of 2.46% from 22.91% to 25.37% equal to approximately \$1.16M within all budget sources.
  - o Certificated total statutory benefit rate equal to 23.05%
  - o Classified total statutory benefit rate equal to 35.52%
  - o Health and Welfare cap \$10,100 per FTE
- Governmental Accounting Standards Board (GASB) 68 requires districts to record their proportionate share of the STRS pension liability. 2022-2023 Adopted Budget revenue and expenditure budgets in the restricted General Fund include a projected liability of \$13,899,294.
- ♣ Step and Column
  - o All certificated employees \$2,808,762 plus statutory benefits of \$652,407 for a total of \$3,461,169.
  - All classified employees \$426,636 plus statutory benefits of \$149,934 for a total of \$576,570.
- Retiree Benefits are projected at \$925,985.
- ♣ Annual payments for the 2018-2019 Supplemental Early Retirement Incentive Program: third annual payment of \$2,025,040.
- → The budget also includes approximately \$6.5M in district paid salaries and benefits for substitutes, athletic stipends, home hospital instruction, Saturday school instruction, class size compensation and AB1522 paid sick leave for substitutes.
- Salary and benefit projections of \$260,211,281 are equal to 85.83% of total expenditures.

2022-2023 Adopted Budget expenditures are projected at \$304,755,101.