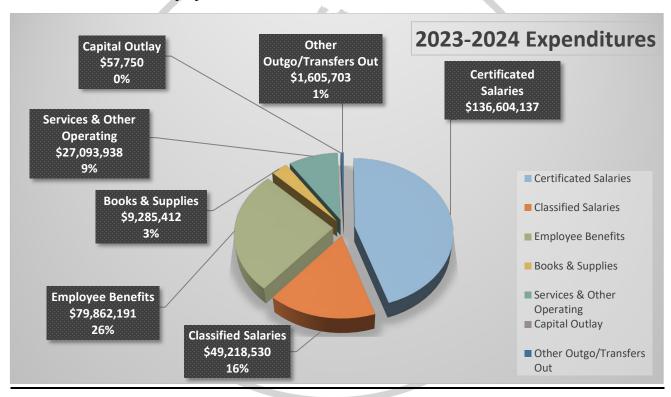

- ♣ Statutory Benefits and Health and Welfare
  - o STRS (State Teachers' Retirement System)
    - Adopted Budget included a STRS rate increase of 2.18% from 16.92% to 19.10% equal to approximately \$2.85M within all budget sources.
  - o PERS (Public Employees' Retirement System)
    - Adopted Budget included a PERS rate increase of 2.46% from 22.91% to 25.37% equal to approximately \$1.16M within all budget sources.
  - o Certificated total statutory benefit rate equal to 23.05%
  - o Classified total statutory benefit rate equal to 35.52%
  - o Health and Welfare cap \$10,100 per FTE
- Governmental Accounting Standards Board (GASB) 68 requires districts to record their proportionate share of the STRS pension liability. 2022-2023 Adopted Budget revenue and expenditure budgets in the restricted General Fund include a projected liability of \$13,899,294.
- ♣ Step and Column
  - o All certificated employees \$2,808,762 plus statutory benefits of \$652,407 for a total of \$3,461,169.
  - All classified employees \$426,636 plus statutory benefits of \$149,934 for a total of \$576,570.
- Retiree Benefits are projected at \$925,985.
- ♣ Annual payments for the 2018-2019 Supplemental Early Retirement Incentive Program: third annual payment of \$2,025,040.
- → The budget also includes approximately \$6.5M in district paid salaries and benefits for substitutes, athletic stipends, home hospital instruction, Saturday school instruction, class size compensation and AB1522 paid sick leave for substitutes.
- Salary and benefit projections of \$260,211,281 are equal to 85.83% of total expenditures.

2022-2023 Adopted Budget expenditures are projected at \$304,755,101.