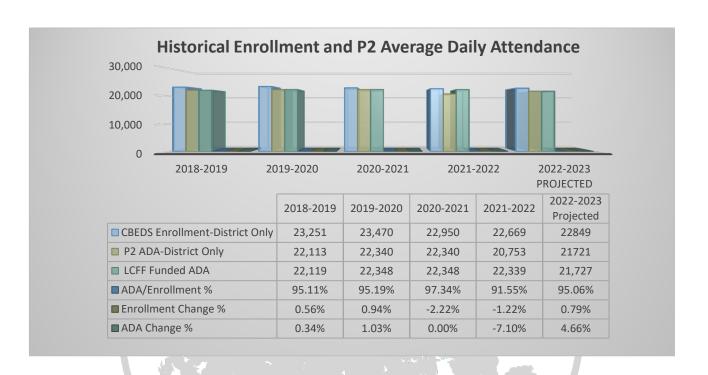

### Enrollment, Average Daily Attendance & Local Control Funding Formula

Local Control Funding Formula calculators provided by Fiscal Crisis and Management Assistance Team were utilized for District projections along with Riverside County Office of Education Budget Guidance Letter and School Services of California's May 2022 Financial Dartboard. Districts are currently funded on the greater of prior year ADA (Average Daily Attendance) or current year ADA. The following information details the components of LCFF and district calculations:

- ♣ Grade Span Base Grants per ADA TK/K-3, 4-6, 7-8, 9-12
- **★** TK/K-3 Grade Span Adjustment & 9-12 Career Technical Education
- ♣ Base Grant Investment
- ♣ TK Ratio Add-On
- **♣** Supplemental and Concentration Grant Increases Based on Unduplicated Student Counts:
  - o English Learners, Free and Reduced-Price Meal Program, Foster Youth and Homeless
  - o District Unduplicated Pupil Count three year rolling average 36.46%
- Cost of Living Adjustment (COLA)
  - 6.56% Cost of Living Adjustment
- ♣ Projected CBEDS Enrollment 22,849
- Projected P2 ADA 21,721
- LCFF Funded ADA 21,727 based on 2022-2023 ADA
  - o Includes 6 ADA County Programs