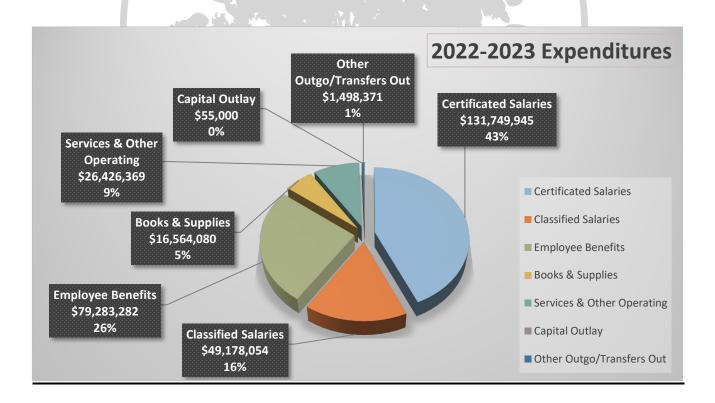

- ♣ Statutory Benefits and Health and Welfare
  - o STRS (State Teachers' Retirement System)
    - Adopted Budget included a STRS rate increase of 2.18% from 16.92% to 19.10% equal to approximately \$2.85M within all budget sources.
  - o PERS (Public Employees' Retirement System)
    - Adopted Budget included a PERS rate increase of 2.46% from 22.91% to 25.37% equal to approximately \$1.16M within all budget sources.
  - o Certificated total statutory benefit rate equal to 23.05%
  - o Classified total statutory benefit rate equal to 35.52%
  - o Health and Welfare cap \$10,100 per FTE
- Governmental Accounting Standards Board (GASB) 68 requires districts to record their proportionate share of the STRS pension liability. 2022-2023 Adopted Budget revenue and expenditure budgets in the restricted General Fund include a projected liability of \$13,899,294.
- ♣ Step and Column
  - o All certificated employees \$2,808,762 plus statutory benefits of \$652,407 for a total of \$3,461,169.
  - All classified employees \$426,636 plus statutory benefits of \$149,934 for a total of \$576,570.
- Retiree Benefits are projected at \$925,985.
- ♣ Annual payments for the 2018-2019 Supplemental Early Retirement Incentive Program: third annual payment of \$2,025,040.
- → The budget also includes approximately \$6.5M in district paid salaries and benefits for substitutes, athletic stipends, home hospital instruction, Saturday school instruction, class size compensation and AB1522 paid sick leave for substitutes.
- Salary and benefit projections of \$260,211,281 are equal to 85.83% of total expenditures.

#### **Other Expenditures**

- Lottery expenditures totaling \$6,831,167 include the following:
  - o Certificated Teacher Salaries and Benefits \$3,516,074.
  - Educational Services, Curriculum and Instruction, Dual Enrollment, IB, Library Support and Software Programs \$1,402,115.
  - o Partial textbook adoption (Restricted Lottery) budgeted at \$1,912,978.
- ♣ Site Programs: Athletics, Band, Choir and Drama \$469,925
- ♣ Expanded Learning Opportunities Grants (ELOG) one-time funds to be used for ongoing expenditures totaling \$4,155,533 in the current fiscal year. These expenditures include but are not limited to:
  - o Elementary Counselors
  - o High School Credit Recovery
  - o DSLI
  - Physical Education Teachers and Aides
  - Middle School Inclusion Sections
  - Mental Health Services and Supports
  - Professional Development
  - o Elementary SEL Curriculum
  - Paraprofessionals
- **♣** ESSER II one-time funds to be used for one-time COVID related costs equal to \$1,358,622.
- ≠ ESSER III one-time funds to be used for learning loss support costs equal to \$3,282,303.
  - Bilingual Aides
  - Education Technology
  - Mental Health Services and Supports
  - Middle School Academic Sections
  - Summer School
  - Tutoring
- **♣** Textbook adoption budgeted at \$4,862,022.
- ♣ Utilities including gas, electricity, sewer, telephones, waste disposal and hazardous waste disposal have been budgeted at \$7,320,000.
- ♣ Districtwide supplies, software, and other operational services are included at \$7,281,837

#### **Other Expenditures**

- ♣ Long term debt and other outgo expenditures have been budgeted at \$363,541.
  - o Long term debt includes payments for the District Support Center COP.
- ♣ Operating leases for buildings, district paid copiers, click charges, and print shop are budgeted at \$2,408,109.
- ♣ Murrieta Valley Unified School District's approved indirect cost rate for 2022-2023 is 5.34% and will provide an estimated \$1,669,812 to the unrestricted general fund from restricted resources and other district funds.

2022-2023 Adopted Budget expenditures are projected at \$304,755,101.