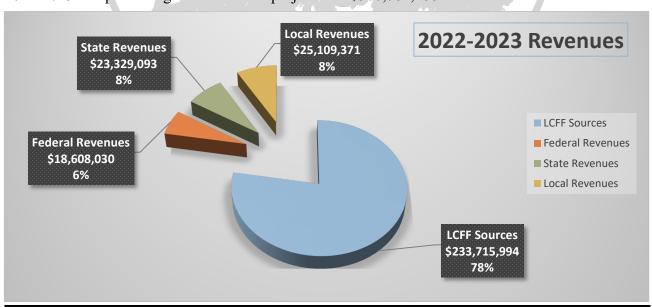

### Enrollment, Average Daily Attendance & Local Control Funding Formula – continued

| LCFF (Local Control Funding Formula) |              |              |              |              |               |
|--------------------------------------|--------------|--------------|--------------|--------------|---------------|
| LCFF FACTORS                         | <u>TK-3</u>  | <u>4-6</u>   | <u>7-8</u>   | <u>9-12</u>  | TOTAL         |
| Base Grant                           | \$8,624      | \$8,754      | \$9,013      | \$10,445     |               |
| Base Grant Investment                | \$266        | \$270        | \$278        | \$322        |               |
| Grade Span Adjustment                | \$897        |              |              | \$272        |               |
| Supplemental Funding                 | \$666        | \$613        | \$631        | \$750        |               |
| Funded ADA                           | 5,809        | 4,568        | 3,530        | 7,820        | 21,727        |
| LCFF Grade Level Funding             | \$60,884,028 | \$41,635,728 | \$32,738,394 | \$87,618,815 | \$232,578,591 |
| Transportation Funding               |              |              |              |              | \$88,659      |
| TK Ratio Add-On                      |              |              |              |              | \$1,048,743   |
| <b>2022-2023 PROJECTED</b>           | LCFF FUNI    | DING         |              |              | \$233,715,994 |

LCFF funding totaling \$233,715,994 is comprised of the following sources:

- ♣ State Aid \$116,298,510 = 50%
- ♣ Property Taxes \$61,608,151= 26%
- **♣** Education Protection Account \$55,809,333 = 24%