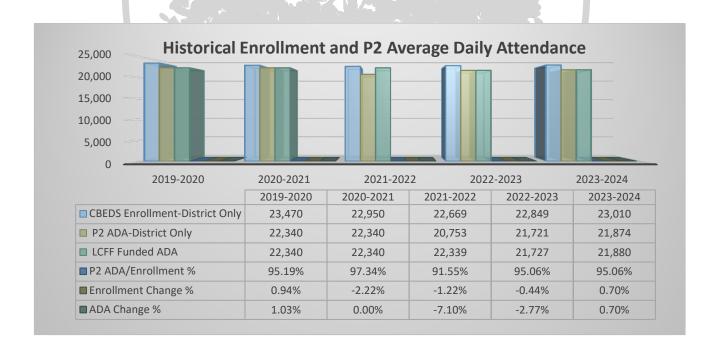

- ♣ Grade Span Base Grants per ADA TK/K-3, 4-6, 7-8, 9-12
- **★** TK/K-3 Grade Span Adjustment & 9-12 Career Technical Education
- ♣ Base Grant Investment
- ♣ TK Ratio Add-On
- **♣** Supplemental and Concentration Grant Increases Based on Unduplicated Student Counts:
  - o English Learners, Free and Reduced-Price Meal Program, Foster Youth and Homeless
  - o District Unduplicated Pupil Count three year rolling average 36.46%
- Cost of Living Adjustment (COLA)
  - 6.56% Cost of Living Adjustment
- ♣ Projected CBEDS Enrollment 22,849
- Projected P2 ADA 21,721
- LCFF Funded ADA 21,727 based on 2022-2023 ADA
  - o Includes 6 ADA County Programs