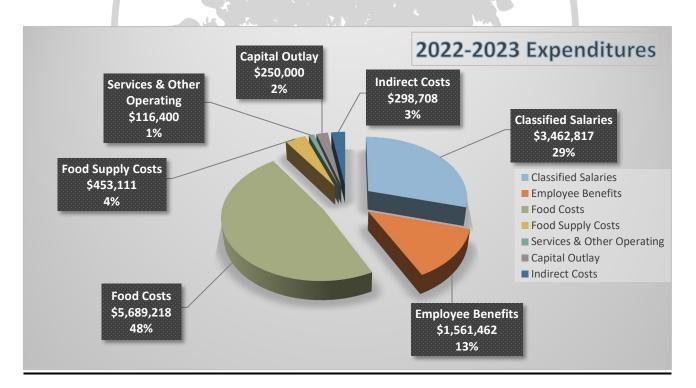

a total of \$56,925. Food costs, commodities, and supplies account for 52% of total expenditures. All other costs account for 6% of total expenditures. Total 2022-2023 Adopted Budget expenditures are projected at \$11,831,716.

| Description                         | 2022-2023 Adopted Budget FTE's |
|-------------------------------------|--------------------------------|
| Classified Management               | 3.00                           |
| Classified                          | 80.59                          |
| Total FTE's (Full-Time equivalents) | 83.59                          |

2022-2023 Adopted Budget includes 83.59 Full-Time Equivalent Employees (FTE's). The health and welfare cap is budgeted at \$10,100 per FTE. Fixed charges are calculated at 35.52% for classified positions.



## Cafeteria Special Revenue Fund 2022-2023 Adopted Budget Assumptions

### **Fund Balance**

The Cafeteria Special Revenue Fund projects an ending balance of \$4,354,738 for the 2022-2023 fiscal year.



| Riverside County Expenditures by Object                               |                |                     |                              |                |                       |
|-----------------------------------------------------------------------|----------------|---------------------|------------------------------|----------------|-----------------------|
| Description                                                           | Resource Codes | Object Codes        | 2021-22 Estimated<br>Actuals | 2022-23 Budget | Percent<br>Difference |
| A. REVENUES