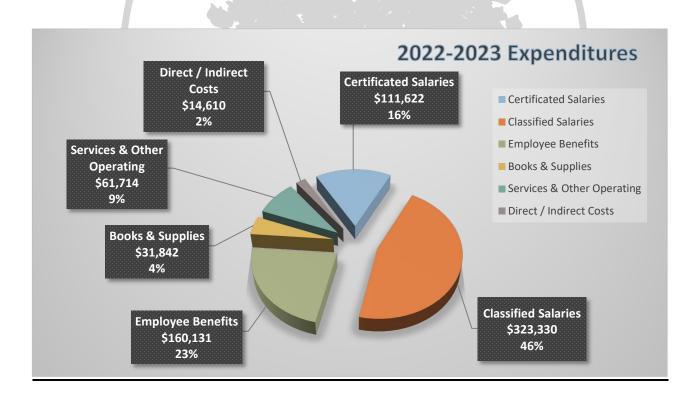

### **Expenditures**

#### Salaries and Benefits

- ≠ 2022-2023 Adopted Budget includes the following FTEs:
  - o Certificated Bargaining Unit 1,096.03
  - Classified Bargaining Unit 882.54
  - o Management/Support 184.39
- ♣ Certificated staffing ratios to develop initial 2022-2023 general education staffing requirements by grade level:
  - o TK 24:1
  - $\circ$  K-3 27:1
  - $\circ$  4-5 32:1
  - $\circ$  6-8 31:1
  - o 9-12 31:1 Core Subjects, 60:1 Physical Education, 38:1 Electives

- ♣ Statutory Benefits and Health and Welfare
  - o STRS (State Teachers' Retirement System)
    - Adopted Budget included a STRS rate increase of 2.18% from 16.92% to 19.10% equal to approximately \$2.85M within all budget sources.
  - o PERS (Public Employees' Retirement System)
    - Adopted Budget included a PERS rate increase of 2.46% from 22.91% to 25.37% equal to approximately \$1.16M within all budget sources.
  - o Certificated total statutory benefit rate equal to 23.05%
  - o Classified total statutory benefit rate equal to 35.52%
  - o Health and Welfare cap \$10,100 per FTE
- Governmental Accounting Standards Board (GASB) 68 requires districts to record their proportionate share of the STRS pension liability. 2022-2023 Adopted Budget revenue and expenditure budgets in the restricted General Fund include a projected liability of \$13,899,294.
- ♣ Step and Column
  - o All certificated employees \$2,808,762 plus statutory benefits of \$652,407 for a total of \$3,461,169.
  - All classified employees \$426,636 plus statutory benefits of \$149,934 for a total of \$576,570.
- Retiree Benefits are projected at \$925,985.
- ♣ Annual payments for the 2018-2019 Supplemental Early Retirement Incentive Program: third annual payment of \$2,025,040.
- → The budget also includes approximately \$6.5M in district paid salaries and benefits for substitutes, athletic stipends, home hospital instruction, Saturday school instruction, class size compensation and AB1522 paid sick leave for substitutes.
- Salary and benefit projections of \$260,211,281 are equal to 85.83% of total expenditures.

#### **Other Expenditures**

- Lottery expenditures totaling \$6,831,167 include the following:
  - o Certificated Teacher Salaries and Benefits \$3,516,074.
  - Educational Services, Curriculum and Instruction, Dual Enrollment, IB, Library Support and Software Programs \$1,402,115.
  - o Partial textbook adoption (Restricted Lottery) budgeted at \$1,912,978.
- ♣ Site Programs: Athletics, Band, Choir and Drama \$469,925
- ♣ Expanded Learning Opportunities Grants (ELOG) one-time funds to be used for ongoing expenditures totaling \$4,155,533 in the current fiscal year. These expenditures include but are not limited to:
  - o Elementary Counselors
  - o High School Credit Recovery
  - o DSLI
  - Physical Education Teachers and Aides
  - Middle School Inclusion Sections
  - Mental Health Services and Supports
  - Professional Development
  - o Elementary SEL Curriculum
  - Paraprofessionals
- **♣** ESSER II one-time funds to be used for one-time COVID related costs equal to \$1,358,622.
- ≠ ESSER III one-time funds to be used for learning loss support costs equal to \$3,282,303.
  - Bilingual Aides
  - Education Technology
  - Mental Health Services and Supports
  - Middle School Academic Sections
  - Summer School
  - Tutoring
- **♣** Textbook adoption budgeted at \$4,862,022.
- ♣ Utilities including gas, electricity, sewer, telephones, waste disposal and hazardous waste disposal have been budgeted at \$7,320,000.
- ♣ Districtwide supplies, software, and other operational services are included at \$7,281,837

#### **Other Expenditures**

- ♣ Long term debt and other outgo expenditures have been budgeted at \$363,541.
  - o Long term debt includes payments for the District Support Center COP.
- ♣ Operating leases for buildings, district paid copiers, click charges, and print shop are budgeted at \$2,408,109.
- ♣ Murrieta Valley Unified School District's approved indirect cost rate for 2022-2023 is 5.34% and will provide an estimated \$1,669,812 to the unrestricted general fund from restricted resources and other district funds.